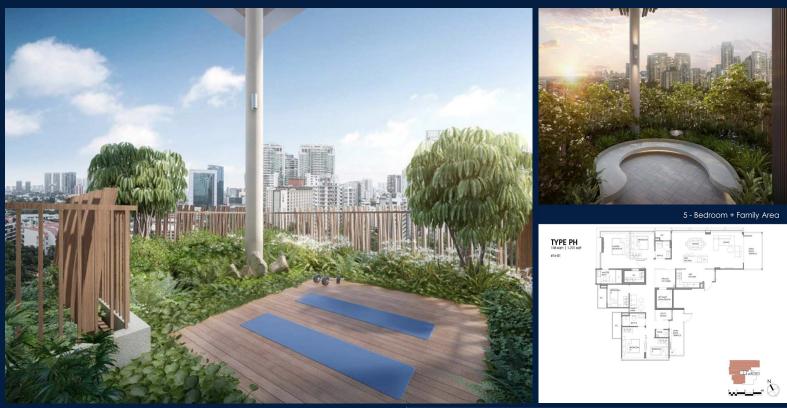

# **INTERIOR FACILITIES** Air-Conditioning Bathtub Roof Terrace

#### **EXTERIOR FACILITIES**

- 24 Hours Security
- Jacuzzi

- Balcony
- Bombshelter
- Terrace
- Drver
- Intercom
- Covered Car Park
- Multi-Purpose Hall

Huttons

QR9Eodeound a

Scan QR Code Call for Viewing

+65-92707479