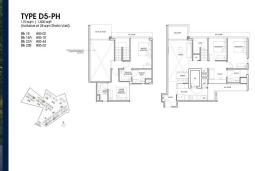

■ NO. OF FLOORS:

■ FLOOR/LEVEL: 5 - PENTHOUSE

■ BED ROOMS: 4+1
■ BATH ROOMS: 4
■ MAIDS ROOMS: N/A
■ PARKING SPACES: N/A
■ LAYOUT TYPE: END LOT

■ FACING: N/A
■ VIEWING: OTHER

■ SELLING PRICE: CALL FOR PRICE