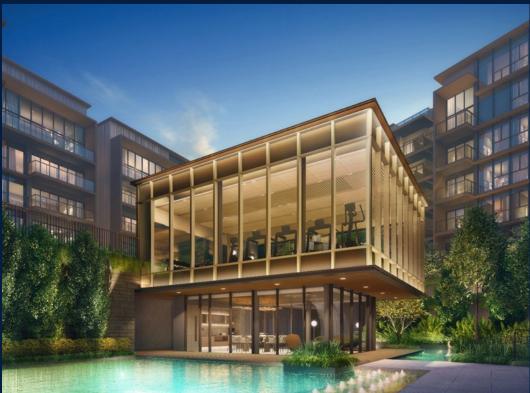

### TERRA HILL

Condominium for Sale: Partially furnished, 4 bedroom, 4 bathroom. Completion in 2026, this penthouse end lot unit is in original condition. Tenure: Freehold Located in Singapore's district D05 near Buona Vista, West Coast, Clementi in the area South West (Central region).