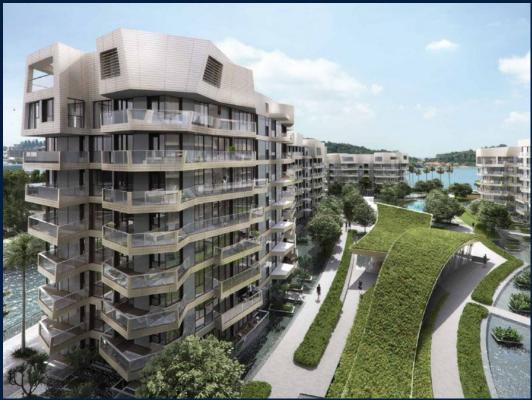

# **RESIDENTIAL - CONDOMINIUM**

CORALS AT KEPPEL BAY, 1, KEPPEL BAY DRIVE, HARBOURFRONT, TELOK BLANGAH, SINGAPORE

**LISTING ID:** SGLD05007621 TENURE: **LEASEHOLD 99** 

■ TITLE: N/A

SIZE BUILT-UP: 2.637SQFT (245SQM) SIZE LAND: 9.642AC (3.902HA)

#### **CORALS AT KEPPEL BAY**

Spacious 2,637sqft (245sqm), partially furnished, 4 bedroom, 4 bathroom Condominium for Sale. Completed in 2018, this unit is in original condition. Others: Leasehold 99, 1 other room(s) This property is currently vacant and ready to move in. Located in Singapore's district D04 near Harbourfront, Telok Blangah in the area Keppel (Central region).