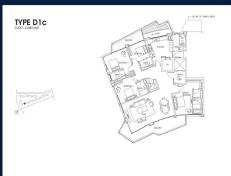

# **RESIDENTIAL - CONDOMINIUM**

CORALS AT KEPPEL BAY, 1, KEPPEL BAY DRIVE, HARBOURFRONT, TELOK BLANGAH, SINGAPORE

**LISTING ID:** SGLD05007621 TENURE: **LEASEHOLD 99** 

■ TITLE: N/A

SIZE BUILT-UP: 2.637SQFT (245SQM) SIZE LAND: 9.642AC (3.902HA)

■ NO. OF FLOORS: N/A FLOOR/LEVEL: N/A - N/A **BED ROOMS:** 4+1 **BATH ROOMS:** 4 **MAIDS ROOMS:** N/A ■ PARKING SPACES: N/A **OTHER** LAYOUT TYPE: **■ FACING:** N/A

**VIEWING: OTHER ■ SELLING PRICE:** 