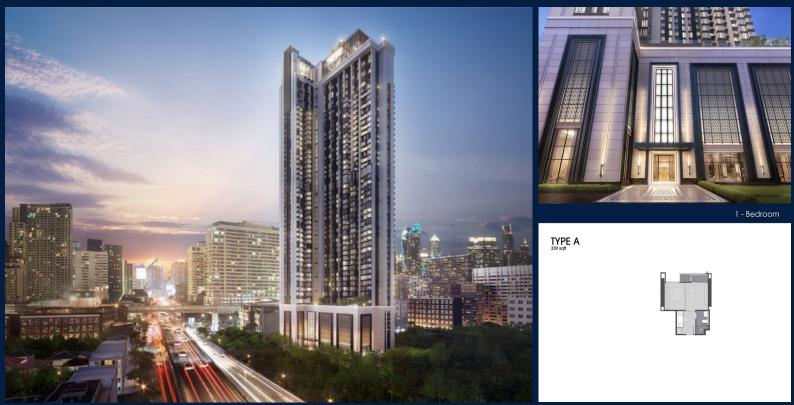

### **RESIDENTIAL - CONDOMINIUM** 486, PHETCHABURI ROAD, KHWAENG THANON

PHETCHABURI, KHET RATCHATHEWI, 10400, ■ LISTING ID: SGLD05732602

TENURE:
TITLE:
SIZE BUILT-UP:
SIZE LAND:
NO. OF FLOORS:
FLOOR/LEVEL:
BED ROOMS:
BATH ROOMS:
MAIDS ROOMS:
PARKING SPACES:
LAYOUT TYPE:
FACING:
VIEWING:
SELLING PRICE:

COMPLETION YEAR:

CONDITION:

FURNISHING:

LISTING DATE:

SGLD05732602 FREEHOLD N/A 339SQFT (31SQM) 21.745AC (8.800HA) 50 N/A - MIDDLE FLOOR 1 1 N/A N/A OTHER N/A N/A CALL FOR PRICEI

2022 ORIGINAL CONDITION PARTIALLY FURNISHED MAY 17, 2021

#### THE ADDRESS SIAM-RATCHATHEWI

Partially furnished, 1 bedroom, 1 bathroom Condominium for Sale. Completed in 2022, this middle floor unit is in original condition. Others: Freehold This property is currently vacant and ready to move in. Location: Bangkok, Thailand.