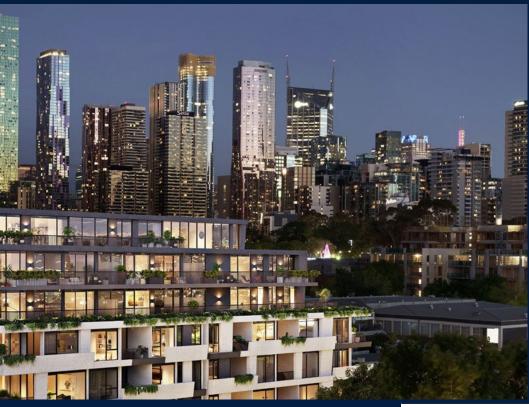

### **RESIDENTIAL - APARTMENT**

512 - 544 SPENCER ST, WEST MELBOURNE, 3003, MELBOURNE, MELBOURNE, AUSTRALIA

**LISTING ID:** SGLD06317529 **TENURE: FREEHOLD** 

■ TITLE: N/A

SIZE BUILT-UP: 1.055SQFT (98SQM) SIZE LAND: 45,703SQFT (4,246SQM)

#### THE MARKER

Spacious 1,055sqft (98sqm), partially furnished, 2 bedroom, 2 bathroom Apartment for Sale. Completed in 2021, this middle floor unit is in original condition. Others: Freehold, facing east This property is currently vacant and ready to move in. Location: Melbourne, Australia.