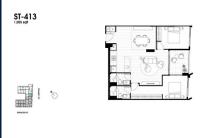

■ NO. OF FLOORS:

FLOOR/LEVEL: 4 - MIDDLE FLOOR

**BED ROOMS:** 2 **BATH ROOMS:** 2 **MAIDS ROOMS:** N/A ■ PARKING SPACES: N/A

**REGULAR** LAYOUT TYPE: **■ FACING: EAST VIEWING: OTHER** 

**■ SELLING PRICE:** 

#### THE MARKER

Spacious 1,055sqft (98sqm), partially furnished, 2 bedroom, 2 bathroom Apartment for Sale. Completed in 2021, this middle floor unit is in original condition. Others: Freehold, facing east This property is currently vacant and ready to move in. Location: Melbourne, Australia.