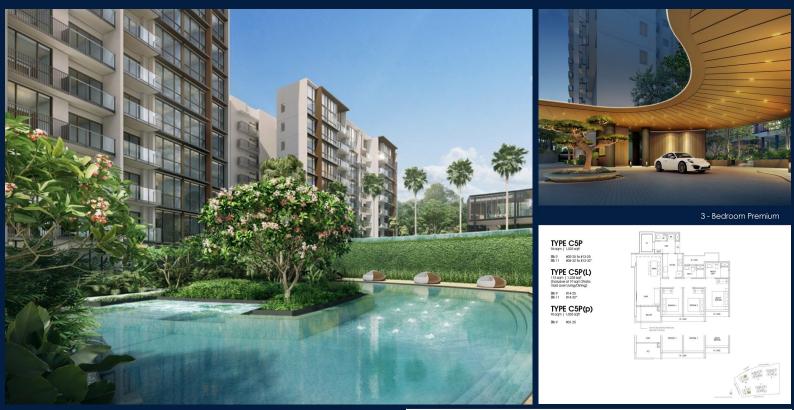

## 9 DAIRY FARM WALK, BUKIT BATOK, BUKIT PANJANG, CHOA CHU KANG, SINGAPORE 679625

LISTING ID: TENURE: TITLE: SIZE BUILT-UP: SIZE LAND: NO. OF FLOORS: FLOOR/LEVEL: BED ROOMS: BATH ROOMS: MAIDS ROOMS: PARKING SPACES: LAYOUT TYPE: FACING: VIEWING: SELLING PRICE: COMPLETION YEAR: SGLD08390056 LEASEHOLD 99 N/A 1,033SQFT (96SQM) 3.870AC (1.566HA) 14 7 - MIDDLE FLOOR 3 3 N/A N/A REGULAR N/A OTHER CALL FOR PRICEI 2027

# THE BOTANY AT DAIRY FARM

Condominium for Sale: Partially furnished, 3 bedroom, 3 bathroom. Completion in 2027, this unit is in original condition. Tenure: Leasehold 99 Located in Singapore's district D23 near Bukit Batok, Bukit Panjang, Choa Chu Kang in the area North West (West region).