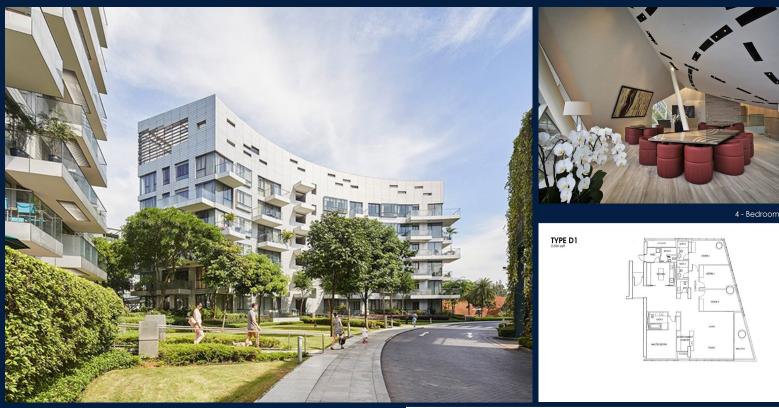

## **RESIDENTIAL - CONDOMINIUM** REFLECTIONS AT KEPPEL BAY, 1, KEPPEL BAY

VIEW, HARBOURFRONT, TELOK BLANGAH, LISTING ID: SGLD09090355 TENURE: LEASEHOLD 99

TENURE: TITLE: SIZE BUILT-UP: SIZE LAND: NO. OF FLOORS: FLOOR/LEVEL: BED ROOMS: BATH ROOMS: MAIDS ROOMS: PARKING SPACES: LAYOUT TYPE: FACING: VIEWING: SELLING PRICE:

COMPLETION YEAR:

CONDITION:

FURNISHING:

LISTING DATE:

SGLD09090355 LEASEHOLD 99 N/A 2,626SQFT (244SQM) 20.757AC (8.400HA) N/A N/A - MIDDLE FLOOR 4+1 3 N/A N/A REGULAR N/A OTHER CALL FOR PRICE!

2011 ORIGINAL CONDITION PARTIALLY FURNISHED MAY 12, 2023

# **REFLECTIONS AT KEPPEL BAY**

Spacious 2,626sqft (244sqm), partially furnished, 4 bedroom, 3 bathroom Condominium for Sale. Completed in 2011, this middle floor unit is in original condition. Others: Leasehold 99, 1 other room(s) This property is currently vacant and ready to move in. Located in Singapore's district D04 near Harbourfront, Telok Blangah in the area Keppel (Central region).