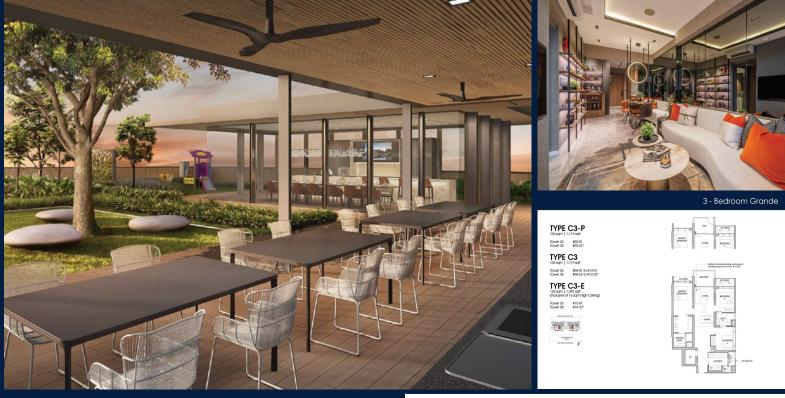

### SCENECA RESIDENCE

Condominium for Sale: Partially furnished, 3 bedroom, 3 bathroom. Completion in 2027, this corner unit is in original condition. Tenure: Leasehold 99 Located in Singapore's district D16 near Bedok, Upper East Coast in the area Upper East Coast (East region).

#### **INTERIOR FACILITIES**

- Air-Conditioning
- Bombshelter

#### **OTHER INTERIOR FEATURES**

Intercom

#### **EXTERIOR FACILITIES**

- 24 Hours Security
- Clubhouse

- Balcony
- Water Heater
- Business Centre
- Covered Car Park

Huttons®

QR9Eodeound a

Scan QR Code Call for Viewing

+65-92707479

VISIT THIS PROPERTY AT: https://www.wiewien.com/property/SGLD13272311