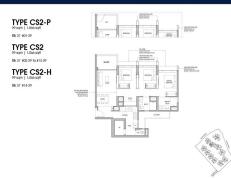

### **RESIDENTIAL - EXECUTIVE CONDO**

37 YISHUN CLOSE, SINGAPORE 769341

■ LISTING ID: SGLD13332607 ■ TENURE: LEASEHOLD 99

■ TITLE: N/A

■ **SIZE BUILT-UP:** 1,066SQFT (99SQM) **SIZE LAND:** 5.316AC (2.151HA)

■ NO. OF FLOORS: 14

■ FLOOR/LEVEL: 14 - HIGH FLOOR

■ BED ROOMS: 3+2
■ BATH ROOMS: 2
■ MAIDS ROOMS: N/A
■ PARKING SPACES: N/A
■ LAYOUT TYPE: CORNER

■ FACING: N/A
■ VIEWING: OTHER

■ SELLING PRICE: CALL FOR PRICE