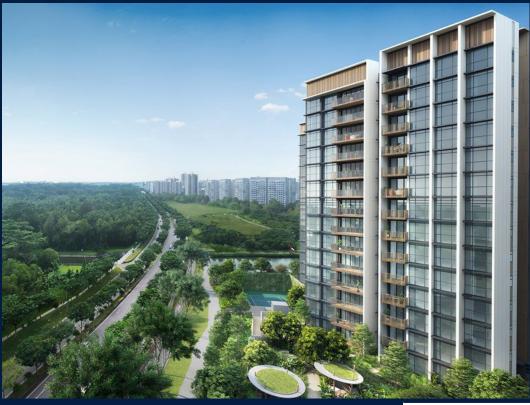

### **RESIDENTIAL - EXECUTIVE CONDO**

37 YISHUN CLOSE, SINGAPORE 769341

■ LISTING ID: SGLD13332607 ■ TENURE: LEASEHOLD 99

■ TITLE: N/A

■ **SIZE BUILT-UP:** 1,066SQFT (99SQM) **SIZE LAND:** 5.316AC (2.151HA)

■ NO. OF FLOORS: 14

■ FLOOR/LEVEL: 14 - HIGH FLOOR

■ BED ROOMS: 3+2
■ BATH ROOMS: 2
■ MAIDS ROOMS: N/A
■ PARKING SPACES: N/A
■ LAYOUT TYPE: CORNER

■ FACING: N/A
■ VIEWING: OTHER

■ SELLING PRICE: CALL FOR PRICE

**■ COMPLETION YEAR:** 2027

■ CONDITION: ORIGINAL CONDITION
■ FURNISHING: PARTIALLY FURNISHED
■ LIGHT PARTIALLY FURNISHED

■ LISTING DATE: MAR 23, 2023

#### **NORTH GAIA**

Executive Condo for Sale: Partially furnished, 3 bedroom, 2 bathroom. Completion in 2027, this corner unit is in original condition. Tenure: Leasehold 99 Located in Singapore's district D27 near Sembawang, Yishun in the area Far North (North region).