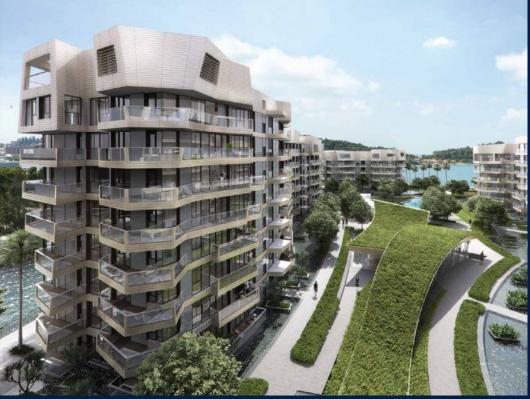

# **RESIDENTIAL - CONDOMINIUM**

CORALS AT KEPPEL BAY, 1, KEPPEL BAY DRIVE, HARBOURFRONT, TELOK BLANGAH, SINGAPORE

**LISTING ID:** SGLD15371252 TENURE: **LEASEHOLD 99** 

■ TITLE: N/A

SIZE BUILT-UP: 2.669SQFT (248SQM) SIZE LAND: 9.642AC (3.902HA)

#### **CORALS AT KEPPEL BAY**

Spacious 2,669sqft (248sqm), partially furnished, 4 bedroom, 4 bathroom Condominium for Sale. Completed in 2018, this unit is in original condition. Others: Leasehold 99, 1 other room(s) This property is currently vacant and ready to move in. Located in Singapore's district D04 near Harbourfront, Telok Blangah in the area Keppel (Central region).