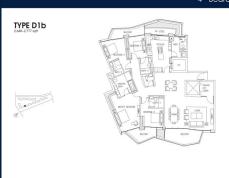

# **RESIDENTIAL - CONDOMINIUM** 2,669SQFT (248SQM) / CALL FOR PRICE!

4 - Bedroom

# **RESIDENTIAL - CONDOMINIUM**

CORALS AT KEPPEL BAY, 1, KEPPEL BAY DRIVE, HARBOURFRONT, TELOK BLANGAH, SINGAPORE

**LISTING ID:** SGLD15371252 TENURE: **LEASEHOLD 99** 

■ TITLE: N/A

SIZE BUILT-UP: 2.669SQFT (248SQM) SIZE LAND: 9.642AC (3.902HA)

■ NO. OF FLOORS: N/A FLOOR/LEVEL: N/A - N/A **BED ROOMS:** 4+1 **BATH ROOMS:** 4 **MAIDS ROOMS:** N/A ■ PARKING SPACES: N/A **OTHER** LAYOUT TYPE: **■ FACING:** N/A **VIEWING: OTHER** 

**■ SELLING PRICE:** 