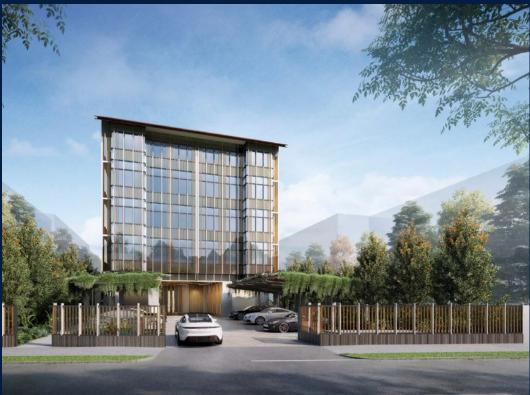

#### **RESIDENTIAL - CONDOMINIUM**

21, LORONG K TELOK KURAU, EAST COAST, MARINE PARADE, SINGAPORE 425617

■ LISTING ID: SGLD18382895 ■ TENURE: FREEHOLD ■ TITLE: N/A

■ **SIZE BUILT-UP:** 1,647SQFT (153SQM)
■ **SIZE LAND:** 14,875SQFT (1,382SQM)

#### **EXTERIOR FACILITIES**

24 Hours Security

Covered Car Park

Lounge

Swimming Pool

VISIT THIS PROPERTY AT: https://www.wiewien.com/property/SGLD18382895

L3008899K R043874C