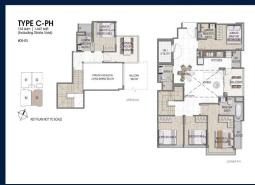

#### **RESIDENTIAL - CONDOMINIUM**

21, LORONG K TELOK KURAU, EAST COAST, MARINE PARADE, SINGAPORE 425617

■ LISTING ID: SGLD18382895 ■ TENURE: FREEHOLD ■ TITLE: N/A

■ **SIZE BUILT-UP:** 1,647SQFT (153SQM)
■ **SIZE LAND:** 14,875SQFT (1,382SQM)

■ NO. OF FLOORS:

■ FLOOR/LEVEL: N/A - PENTHOUSE

■ BED ROOMS: 5
■ BATH ROOMS: 4
■ MAIDS ROOMS: N/A
■ PARKING SPACES: N/A
■ LAYOUT TYPE: OTHER
■ FACING: N/A
■ VIEWING: OTHER

■ SELLING PRICE: CALL FOR PRICE