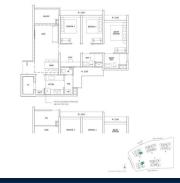

# RESIDENTIAL - CONDOMINIUM 1,076SQFT (100SQM) / CALL FOR PRICE!

3 - Bedroom + Study

COMPLETION YEAR:

CONDITION:

FURNISHING:

LISTING DATE:

SGLD19947216 LEASEHOLD 99 N/A 1,076SQFT (100SQM) 3.870AC (1.566HA) 14 7 - MIDDLE FLOOR 3+1 3 N/A N/A REGULAR N/A OTHER CALL FOR PRICEI