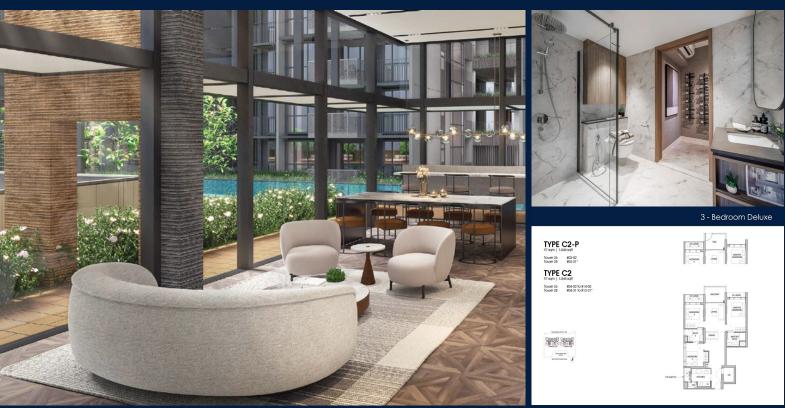

### SCENECA RESIDENCE

Condominium for Sale: Partially furnished, 3 bedroom, 3 bathroom. Completion in 2027, this corner unit is in original condition. Tenure: Leasehold 99 Located in Singapore's district D16 near Bedok, Upper East Coast in the area Upper East Coast (East region).