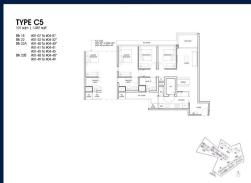

## **RESIDENTIAL - CONDOMINIUM**

22B YEW SIANG ROAD, BUONA VISTA, WEST COAST, CLEMENTI, SINGAPORE 117755

■ LISTING ID: SGLD21968122 ■ TENURE: FREEHOLD

■ TITLE: N/A

■ SIZE BUILT-UP: 1,087SQFT (101SQM)
■ SIZE LAND: 4.785AC (1.936HA)

■ NO. OF FLOORS:

■ FLOOR/LEVEL: 4 - HIGH FLOOR

■ BED ROOMS: 3
■ BATH ROOMS: 3
■ MAIDS ROOMS: N/A
■ PARKING SPACES: N/A
■ LAYOUT TYPE: END LOT

■ FACING: N/A
■ VIEWING: OTHER

■ SELLING PRICE: CALL FOR PRICE

**■ COMPLETION YEAR:** 2026

■ CONDITION:ORIGINAL CONDITION■ FURNISHING:PARTIALLY FURNISHED

■ LISTING DATE: OCT 10, 2023