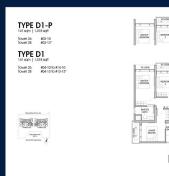

# **RESIDENTIAL - CONDOMINIUM**

26 TANAH MERAH KECHIL LINK, BEDOK, UPPER **EAST COAST, SINGAPORE 468457** 

**LISTING ID:** SGLD22163277 **TENURE: LEASEHOLD 99** 

■ TITLE: N/A

**SIZE BUILT-UP:** 1.518SQFT (141SQM) SIZE LAND: 2.194AC (0.888HA)

■ NO. OF FLOORS: 15

FLOOR/LEVEL: 11 - MIDDLE FLOOR

**BED ROOMS:** 4 **BATH ROOMS:** 4 **MAIDS ROOMS:** N/A ■ PARKING SPACES: N/A **CORNER LAYOUT TYPE:** 

**■ FACING:** N/A **VIEWING: OTHER** 

**■ SELLING PRICE:** 