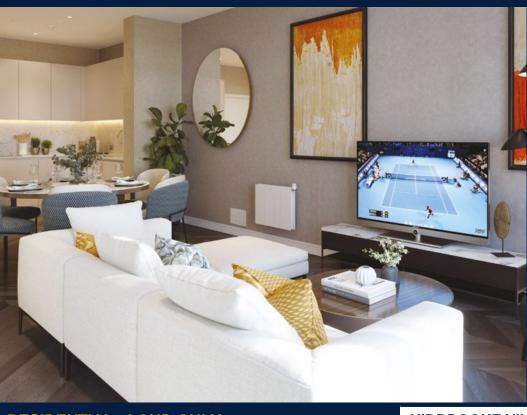

#### KIDBROOKE VILLAGE

Podium House for Sale: Partially furnished, 3 bedroom, 3 bathroom. Completion in 2025, this unit is in original condition. Tenure: Leasehold 999

#### INTERIOR FACILITIES

Balcony

Bathtub

Cable TV

Garage

Internet Connection

Terrace

### **OTHER INTERIOR FEATURES**

Cooker Hob/Hood

Dishwasher

Fridge

Intercom