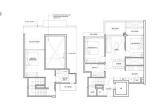

## RESIDENTIAL - CONDOMINIUM 1,249SQFT (116SQM) / CALL FOR PRICE!

The Signature Collection : 3 - Bedroom

**+65 9270 7479** 

COMPLETION YEAR:

CONDITION:

FURNISHING:

LISTING DATE:

SGLD22992085 FREEHOLD N/A 1,249SQFT (116SQM) 4.785AC (1.936HA) 5 5 - PENTHOUSE 3 2 N/A N/A REGULAR N/A OTHER CALL FOR PRICEI 2026

ORIGINAL CONDITION PARTIALLY FURNISHED OCT 10, 2023