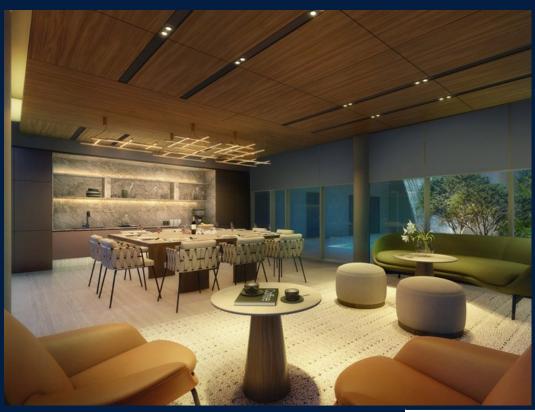

#### **TERRA HILL**

Condominium for Sale: Partially furnished, 5 bedroom, 5 bathroom. Completion in 2026, this penthouse unit is in original condition. Tenure: Freehold Located in Singapore's district D05 near Buona Vista, West Coast, Clementi in the area South West (Central region).

#### **INTERIOR FACILITIES**

Air-Conditioning

Balcony

Bathtub

Bombshelter

Walk-In-Wardrobe

Private Lift

#### **OTHER INTERIOR FEATURES**

Cooker Hob/Hood

Dishwasher

Dryer

Fridge