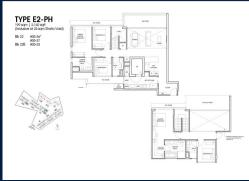

# **RESIDENTIAL - CONDOMINIUM** 2,142SQFT (199SQM) / CALL FOR PRICE!

The Signature Collection: 5 - Bedroom

## **RESIDENTIAL - CONDOMINIUM**

22B YEW SIANG ROAD, BUONA VISTA, WEST COAST, **CLEMENTI, SINGAPORE 117755** 

**LISTING ID:** SGLD23821060 TENURE: **FREEHOLD** TITLE: N/A

SIZE BUILT-UP: 2,142SQFT (199SQM) SIZE LAND: 4.785AC (1.936HA)

■ NO. OF FLOORS:

FLOOR/LEVEL: 5 - PENTHOUSE

**BED ROOMS:** 5 **BATH ROOMS:** 5 **MAIDS ROOMS:** N/A ■ PARKING SPACES: N/A

**REGULAR LAYOUT TYPE:** 

**■ FACING:** N/A **VIEWING: OTHER** 

**■ SELLING PRICE:** 