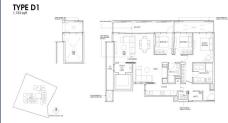

#### **RESIDENTIAL - CONDOMINIUM** FOR SALE 1,733SQFT (161SQM) / CALL FOR PRICE!

**+**65 9270 7479

3 - Bedroom + Private Lift

## **19 NASSIM**

Spacious 1,733sqft (161sqm), partially furnished, 3 bedroom, 2 bathroom Condominium for Sale. Completion in 2024, this corner unit is in original condition. Others: Leasehold 99 This property is currently vacant and ready to move in. Located in Singapore's district D10 near Tanglin, Holland in the area Tanglin (Central region).