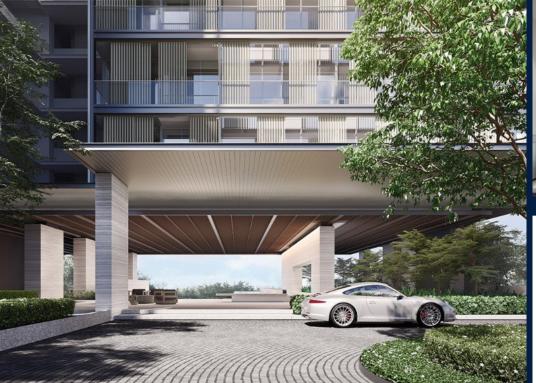

## **19 NASSIM**

Spacious 1,733sqft (161sqm), partially furnished, 3 bedroom, 2 bathroom Condominium for Sale. Completion in 2024, this corner unit is in original condition. Others: Leasehold 99 This property is currently vacant and ready to move in. Located in Singapore's district D10 near Tanglin, Holland in the area Tanglin (Central region).

# **EXTERIOR FACILITIES**

- 24 Hours Security
- Covered Car Park

- Balcony
- Private Lift
- Water Heater
- Clubhouse
- Jacuzzi