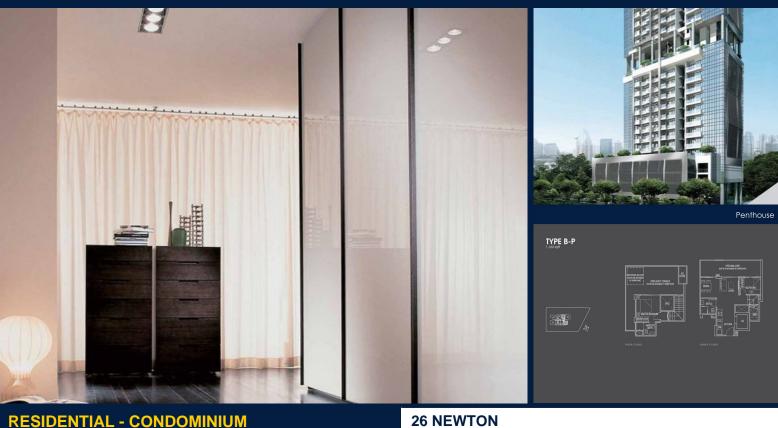

# FOR SALE RESIDENTIAL - CONDOMINION 1,163SQFT (108SQM) / CALL FOR PRICE! **RESIDENTIAL - CONDOMINIUM**

26, NEWTON ROAD, NEWTON, NOVENA, SINGAPORE 307957

**LISTING ID:** SGLD24512936 TENURE: **FREEHOLD** 

TITLE: N/A

■ SIZE BUILT-UP: 1,163SQFT (108SQM) SIZE LAND: 37,577SQFT (3,491SQM)

■ NO. OF FLOORS: 26

FLOOR/LEVEL: 25 - PENTHOUSE

**BED ROOMS:** 2 **BATH ROOMS:** 2 **MAIDS ROOMS:** N/A ■ PARKING SPACES: N/A

**REGULAR** LAYOUT TYPE: **NORTH ■ FACING: VIEWING: OTHER** 

**■ SELLING PRICE:** 

**■ COMPLETION YEAR:** 

**CONDITION: ORIGINAL CONDITION FURNISHING:** PARTIALLY FURNISHED

**LISTING DATE:** MAY 02, 2023 Spacious 1,163sqft (108sqm), partially furnished, 2 bedroom, 2 bathroom Condominium for Sale. Completed in 2016, this penthouse unit is in original condition. Others: Freehold, facing north This property is currently vacant and ready to move in. Located in Singapore's district D11 near Newton, Novena in the area Newton (Central region).