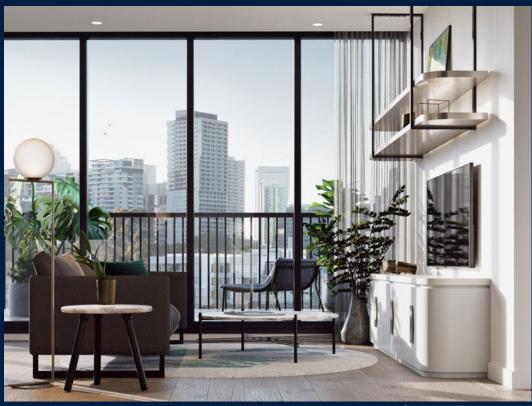

#### THE MARKER

Spacious 910sqft (85sqm), partially furnished, 2 bedroom, 2 bathroom Apartment for Sale. Completed in 2021, this low floor unit is in original condition. Others: Freehold, facing east This property is currently vacant and ready to move in. Location: Melbourne, Australia.

#### **INTERIOR FACILITIES**

Air-Conditioning

Balcony

Cable TV

Walk-In-Wardrobe

#### **OTHER INTERIOR FEATURES**

Cooker Hob/Hood

Dishwasher

Oven / Microwave