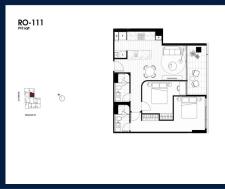

# RESIDENTIAL - APARTMENT 910SQFT (85SQM) / CALL FOR PRICE!

Roden: 2 - Bedroom

■ NO. OF FLOORS:

■ FLOOR/LEVEL: 1 - LOW FLOOR

■ BED ROOMS: 2
■ BATH ROOMS: 2
■ MAIDS ROOMS: N/A
■ PARKING SPACES: N/A

■ LAYOUT TYPE: REGULAR
■ FACING: EAST
■ VIEWING: OTHER

■ SELLING PRICE: CALL FOR PRICE