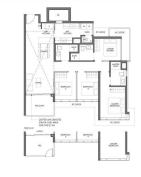

Sale: Partially furnished, 4 bedroom, 4 bathroom. Completion in 2026, this unit is in original condition. Tenure: Leasehold 99 Located in Singapore's district D16 near Bedok, Upper East Coast in the area Upper East Coast (East region).

TYPE D1-P TYPE D1

TYPE D1-PH

#### **INTERIOR FACILITIES**

- Air-Conditioning Bombshelter

#### **OTHER INTERIOR FEATURES**

Cooker Hob/Hood

Fridge

#### **EXTERIOR FACILITIES**

- 24 Hours Security
- Covered Car Park
- Clubhouse

Balcony

Dryer

Intercom

Landscaped Garden

VISIT THIS PROPERTY AT: https://www.wiewien.com/property/SGLD27000467

# WIEWIEN WONGSO - HUTTONS ASIA PTE LTD

3 Bishan Place #05-01 CPF Bishan Building

0

+65 9270 7479 WhatsApp Me 🕥

wiewienhuttons@gmail.com

L3008899K R043874C

D20, 579838, Singapore

https://www.wiewien.com