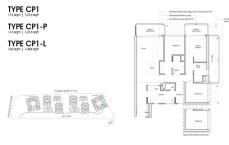

SGLD27050083 **LEASEHOLD 99** N/A 1,216SQFT (113SQM) 6.526AC (2.641HA) 10 9 - HIGH FLOOR 3 2 N/A N/A REGULAR N/A OTHER

2025 ORIGINAL CONDITION PARTIALLY FURNISHED AUG 29, 2023

WIEWIEN WONGSO - HUTTONS ASIA PTE LTD