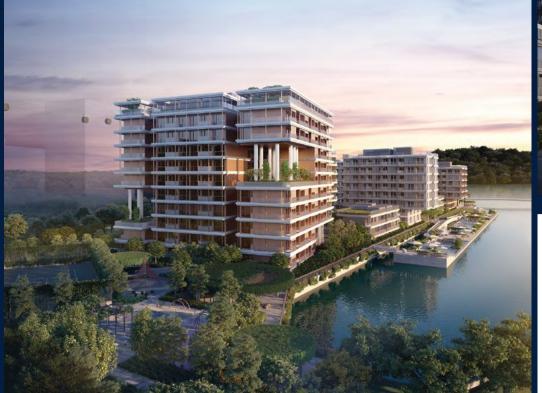

#### THE REEF AT KING'S DOCK

Condominium for Sale: Partially furnished, 3 bedroom, 2 bathroom. Completed in 2025, this unit is in original condition. Tenure: Leasehold 99 Located in Singapore's district D04 near Harbourfront, Telok Blangah in the area Keppel (Central region).