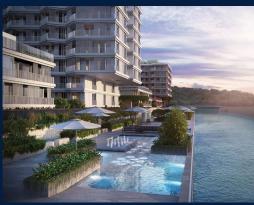

#### THE REEF AT KING'S DOCK

Condominium for Sale: Partially furnished, 3 bedroom, 2 bathroom. Completed in 2025, this unit is in original condition. Tenure: Leasehold 99 Located in Singapore's district D04 near Harbourfront, Telok Blangah in the area Keppel (Central region).

# 24 Hours Security

- Covered Car Park

- Balcony
- Dishwasher
- Fridge
- Clubhouse
- Jacuzzi

VISIT THIS PROPERTY AT: https://www.wiewien.com/property/SGLD27050083

FURNISHING:

LISTING DATE:

+65 9270 7479 WhatsApp Me 🕥