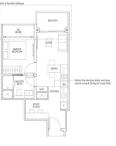

# IRWELL HILL, IRWELL BANK ROAD, ORCHARD, RIVER VALLEY, SINGAPORE 239588

LISTING ID: TENURE: TITLE: SIZE BUILT-UP: SIZE LAND: NO. OF FLOORS: FLOOR/LEVEL: BED ROOMS: BATH ROOMS: MAIDS ROOMS: PARKING SPACES: LAYOUT TYPE: FACING: VIEWING: SELLING PRICE: COMPLETION YEAR:

CONDITION:

FURNISHING:

LISTING DATE:

SGLD28478548 LEASEHOLD 99 N/A 646SQFT (60SQM) 3.160AC (1.279HA) 36 36 - HIGH FLOOR 1+1 1 N/A N/A N/A REGULAR N/A OTHER CALL FOR PRICEI