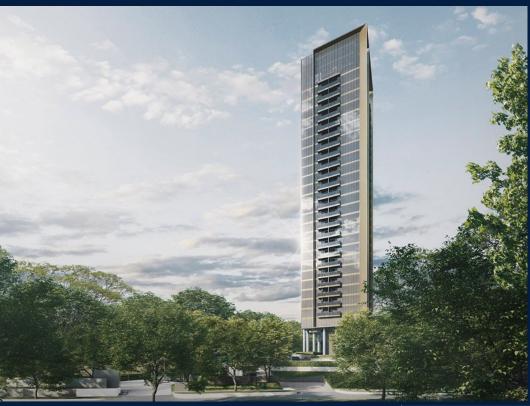

#### **RESIDENTIAL - CONDOMINIUM**

CUSCADEN RESERVE, 8, CUSCADEN ROAD, TANGLIN, HOLLAND, SINGAPORE 249732

■ LISTING ID: SGLD29202834 ■ TENURE: LEASEHOLD 99

■ TITLE: N/A

■ **SIZE BUILT-UP**: 700SQFT (65SQM)
■ **SIZE LAND**: 1.414AC (0.572HA)

**■ NO. OF FLOORS**: 28

■ FLOOR/LEVEL: N/A - MIDDLE FLOOR

■ BED ROOMS: 1+1
■ BATH ROOMS: 1
■ MAIDS ROOMS: N/A
■ PARKING SPACES: N/A
■ LAYOUT TYPE: CORNER

■ FACING: N/A

■ VIEWING: N/A

■ SELLING PRICE: CALL FOR PRICE

**■ COMPLETION YEAR:** 202

■ CONDITION: ORIGINAL CONDITION
■ FURNISHING: PARTIALLY FURNISHED

■ LISTING DATE: OCT 16, 2019

#### **CUSCADEN RESERVE**

Partially furnished, 1 bedroom, 1 bathroom Condominium for Sale. This middle floor corner unit is in original condition. Others: Leasehold 99, 1 other room(s) This property is currently vacant and ready to move in. Located in Singapore's district D10 near Tanglin, Holland in the area Tanglin (Central region).