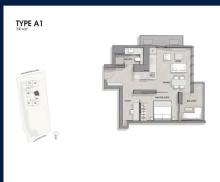

## RESIDENTIAL - CONDOMINIUM 700SQFT (65SQM) / CALL FOR PRICE!

1 - Bedroom + Study

**■ NO. OF FLOORS**: 28

■ FLOOR/LEVEL: N/A - MIDDLE FLOOR

■ BED ROOMS: 1+1
■ BATH ROOMS: 1
■ MAIDS ROOMS: N/A
■ PARKING SPACES: N/A
■ LAYOUT TYPE: CORNER

■ FACING: N/A

■ VIEWING: N/A

■ SELLING PRICE: CALL FOR PRICE