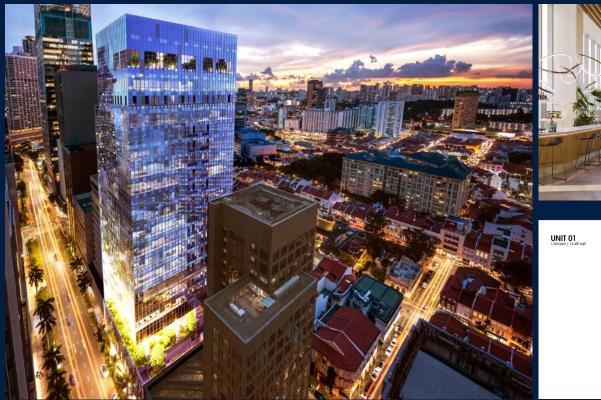

## **COMMERCIAL - OFFICE**

148 CECIL STREET, BOAT QUAY, RAFFLES PLACE, MARINA, SINGAPORE 069974

LISTING ID:
TENURE:
TITLE:
SIZE BUILT-UP:
SIZE LAND:
NO. OF FLOORS:
FLOOR/LEVEL:
PARKING SPACES:
LAYOUT TYPE:
FACING:
VIEWING:
SELLING PRICE:
COMPLETION YEAR:

CONDITION:LISTING DATE:

SGLD29796891 FREEHOLD N/A 13,487SQFT (1,253SQM) 4.362AC (1.765HA) 20 N/A - HIGH FLOOR N/A OTHER N/A CITY VIEW CALL FOR PRICEI 2028

ORIGINAL CONDITION DEC 02, 2022

### SOLITAIRE ON CECIL

**INTERIOR FACILITIES** 

Air-Conditioning