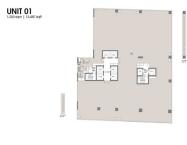

## **COMMERCIAL - OFFICE**

148 CECIL STREET, BOAT QUAY, RAFFLES PLACE, MARINA, SINGAPORE 069974

LISTING ID:
TENURE:
TITLE:
SIZE BUILT-UP:
SIZE LAND:
NO. OF FLOORS:
FLOOR/LEVEL:
PARKING SPACES:
LAYOUT TYPE:
FACING:
VIEWING:
SELLING PRICE:
COMPLETION YEAR:

CONDITION:LISTING DATE:

SGLD29796891 FREEHOLD N/A 13,487SQFT (1,253SQM) 4.362AC (1.765HA) 20 N/A - HIGH FLOOR N/A OTHER N/A CITY VIEW CALL FOR PRICEI 2028

ORIGINAL CONDITION DEC 02, 2022