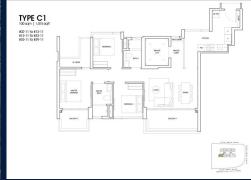

### **RESIDENTIAL - APARTMENT** 1,076SQFT (100SQM) / CALL FOR PRICE!

3 - Bedroom Compac

■ NO. OF FLOORS: 39

FLOOR/LEVEL: 30 - HIGH FLOOR

**BED ROOMS:** 3 **BATH ROOMS:** 2 **MAIDS ROOMS:** N/A ■ PARKING SPACES: N/A

**REGULAR LAYOUT TYPE:** 

■ FACING: N/A **VIEWING: OTHER** 

**■ SELLING PRICE:** 