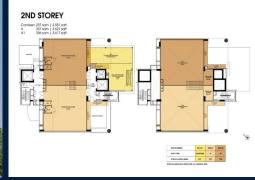

■ FLOOR/LEVEL: 2 - LOW FLOOR

■ PARKING SPACES: N/A
■ LAYOUT TYPE: REGULAR
■ FACING: N/A
■ VIEWING: OTHER

■ SELLING PRICE: CALL FOR PRICE

**■ COMPLETION YEAR:** 2023

■ CONDITION: ORIGINAL CONDITION

■ LISTING DATE: MAY 13, 2022