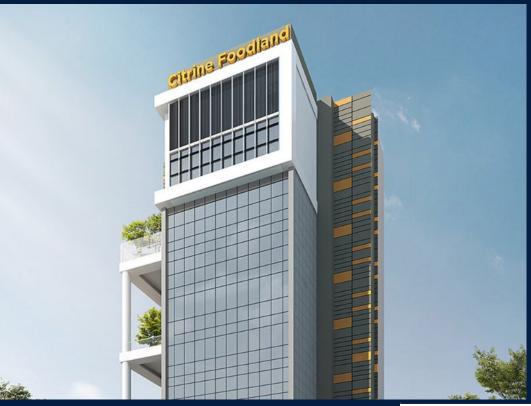

# FOR SALE

# COMMERCIAL - FACTORY (B2) 3,627SQFT (337SQM) / CALL FOR PRICE!







Industrial Canteen | Food Production



# **COMMERCIAL - FACTORY (B2)**

33, KIM CHUAN DRIVE, SINGAPORE 537087

■ LISTING ID: SGLD30560174 ■ TENURE: FREEHOLD ■ TITLE: N/A

■ SIZE BUILT-UP: 3,627SQFT (337SQM)
■ SIZE LAND: 15,234SQFT (1,415SQM)

■ NO. OF FLOORS:

■ FLOOR/LEVEL: 2 - LOW FLOOR

■ PARKING SPACES: N/A
■ LAYOUT TYPE: REGULAR
■ FACING: N/A
■ VIEWING: OTHER

■ SELLING PRICE: CALL FOR PRICE

**■ COMPLETION YEAR:** 2023

■ CONDITION: ORIGINAL CONDITION

■ LISTING DATE: MAY 13, 2022

# **CITRINE FOODLAND @ 33 KIM CHUAN**

#### **INTERIOR FACILITIES**

Air-Conditioning

Roof Terrace

## **EXTERIOR FACILITIES**

24 Hours Security

Dining / Restaurant

Covered Car Park

VISIT THIS PROPERTY AT: https://www.wiewien.com/property/SGLD30560174

# L3008899K

R043874C

## **WIEWIEN WONGSO -