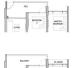

## **RESIDENTIAL - CONDOMINIUM**

26 TANAH MERAH KECHIL LINK, BEDOK, UPPER **EAST COAST, SINGAPORE 468457** 

**LISTING ID:** SGLD32584373 **TENURE:** LEASEHOLD 99

■ TITLE: N/A

**SIZE BUILT-UP:** 1,163SQFT (108SQM) SIZE LAND: 2.194AC (0.888HA)

■ NO. OF FLOORS: 15

FLOOR/LEVEL: 7 - MIDDLE FLOOR

**BED ROOMS:** 3 **BATH ROOMS:** 3 **MAIDS ROOMS:** N/A ■ PARKING SPACES: N/A **CORNER LAYOUT TYPE:** 

**■ FACING:** N/A **VIEWING: OTHER** 

**■ SELLING PRICE:** 

**■ COMPLETION YEAR:** 

**CONDITION:** ORIGINAL CONDITION **FURNISHING:** PARTIALLY FURNISHED

**LISTING DATE:** OCT 10, 2023