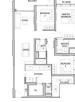

## **RESIDENTIAL - CONDOMINIUM**

26 TANAH MERAH KECHIL LINK, BEDOK, UPPER **EAST COAST, SINGAPORE 468457** 

**LISTING ID:** SGLD32584373 **TENURE:** LEASEHOLD 99

■ TITLE: N/A

**SIZE BUILT-UP:** 1,163SQFT (108SQM) SIZE LAND: 2.194AC (0.888HA)

■ NO. OF FLOORS: 15

FLOOR/LEVEL: 7 - MIDDLE FLOOR

**BED ROOMS:** 3 **BATH ROOMS:** 3 **MAIDS ROOMS:** N/A ■ PARKING SPACES: N/A **CORNER LAYOUT TYPE:** 

**■ FACING:** N/A **VIEWING: OTHER** 

**■ SELLING PRICE:** 

**■ COMPLETION YEAR:** 

**CONDITION:** ORIGINAL CONDITION **FURNISHING:** PARTIALLY FURNISHED

**LISTING DATE:** OCT 10, 2023

## **SCENECA RESIDENCE**

Condominium for Sale: Partially furnished, 3 bedroom, 3 bathroom. Completion in 2027, this corner unit is in original condition. Tenure: Leasehold 99 Located in Singapore's district D16 near Bedok, Upper East Coast in the area Upper East Coast (East region).