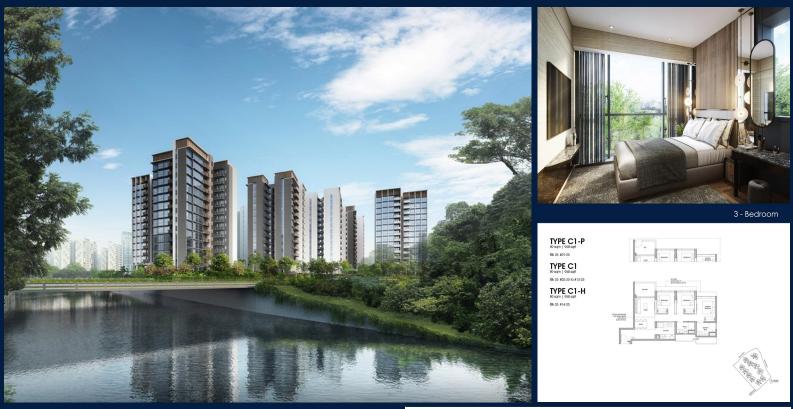

# **RESIDENTIAL - EXECUTIVE CONDO** 35 YISHUN CLOSE, SINGAPORE 769341

LISTING ID: TENURE: TITLE: SIZE BUILT-UP: SIZE LAND: NO. OF FLOORS: FLOOR/LEVEL: BED ROOMS: BATH ROOMS: MAIDS ROOMS: PARKING SPACES: LAYOUT TYPE: FACING: VIEWING: SELLING PRICE: COMPLETION YEAR: CONDITION:

SGLD32596049 LEASEHOLD 99 N/A 958SQFT (89SQM) 5.316AC (2.151HA) 14 8 - MIDDLE FLOOR 3 2 N/A N/A REGULAR N/A OTHER CALL FOR PRICE! 2027

# **NORTH GAIA**

Executive Condo for Sale: Partially furnished, 3 bedroom, 2 bathroom. Completion in 2027, this unit is in original condition. Tenure: Leasehold 99 Located in Singapore's district D27 near Sembawang, Yishun in the area Far North (North region).