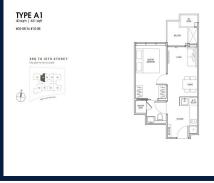

## **RESIDENTIAL - CONDOMINIUM**

11, INSTITUTION HILL, ORCHARD, RIVER VALLEY,

**SINGAPORE 239666** 

■ LISTING ID: SGLD32844123 ■ TENURE: LEASEHOLD 999

■ TITLE: N/A

■ SIZE BUILT-UP: 431SQFT (40SQM)
■ SIZE LAND: 14,300SQFT (1,329SQM)

■ NO. OF FLOORS: 10 ■ FLOOR/LEVEL: N/A - N/A

■ BED ROOMS: 1
■ BATH ROOMS: 1

■ MAIDS ROOMS: N/A
■ PARKING SPACES: N/A
■ LAYOUT TYPE: REC

LAYOUT TYPE: REGULAR

■ FACING: N/A
■ VIEWING: OTHER

■ SELLING PRICE: CALL FOR PRICE