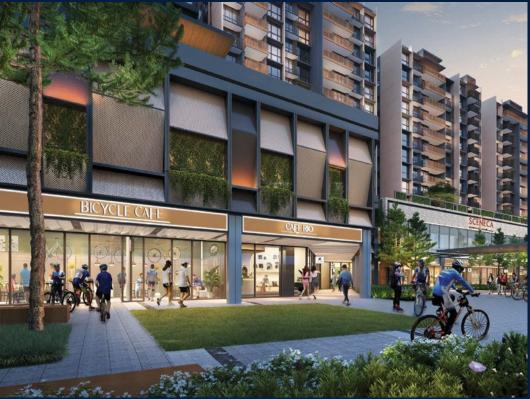

#### SCENECA RESIDENCE

Condominium for Sale: Partially furnished, 4 bedroom, 6 bathroom. Completion in 2027, this penthouse end lot unit is in original condition. Tenure: Leasehold 99 Located in Singapore's district D16 near Bedok, Upper East Coast in the area Upper East Coast (East region).

#### **EXTERIOR FACILITIES**

24 Hours Security

• Business Centre

Clubhouse

Covered Car Park

VISIT THIS PROPERTY AT: https://www.wiewien.com/property/SGLD33630177