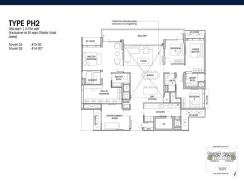

## RESIDENTIAL - CONDOMINIUM 2,756SQFT (256SQM) / CALL FOR PRICE!

4 - Bedroom Penthouse

■ **NO. OF FLOORS**: 15

■ FLOOR/LEVEL: 14 - PENTHOUSE

■ BED ROOMS: 4+1
■ BATH ROOMS: 6
■ MAIDS ROOMS: N/A
■ PARKING SPACES: N/A

■ LAYOUT TYPE: REGULAR

■ FACING: N/A
■ VIEWING: OTHER

■ SELLING PRICE: CALL FOR PRICE

**■ COMPLETION YEAR:** 2027

■ CONDITION: ORIGINAL CONDITION
■ FURNISHING: PARTIALLY FURNISHED

■ LISTING DATE: OCT 10, 2023