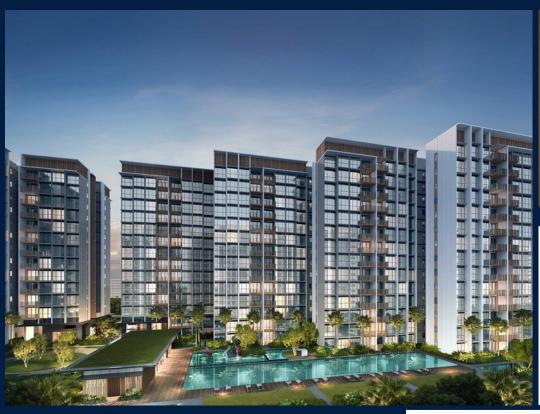

## **RESIDENTIAL - EXECUTIVE CONDO**

31 YISHUN CLOSE, SINGAPORE 769341

■ LISTING ID: SGLD34534194 ■ TENURE: LEASEHOLD 99

■ TITLE: N/A

■ **SIZE BUILT-UP**: 969SQFT (90SQM)
■ **SIZE LAND**: 5.316AC (2.151HA)

### **NORTH GAIA**

Executive Condo for Sale: Partially furnished, 3 bedroom, 2 bathroom. Completion in 2027, this corner unit is in original condition. Tenure: Leasehold 99 Located in Singapore's district D27 near Sembawang, Yishun in the area Far North (North region).

#### **EXTERIOR FACILITIES**

24 Hours Security

Clubhouse

Covered Car Park

• Function Room

VISIT THIS PROPERTY AT: https://www.wiewien.com/property/SGLD34534194

L3008899K R043874C