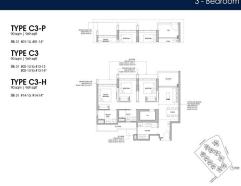

# RESIDENTIAL - EXECUTIVE CONDO 969SQFT (90SQM) / CALL FOR PRICE!

3 - Bedroom

■ NO. OF FLOORS: 14

■ FLOOR/LEVEL: 13 - HIGH FLOOR

■ BED ROOMS: 3
■ BATH ROOMS: 2
■ MAIDS ROOMS: N/A
■ PARKING SPACES: N/A
■ LAYOUT TYPE: CORNER

■ FACING: N/A
■ VIEWING: OTHER

■ SELLING PRICE: CALL FOR PRICE