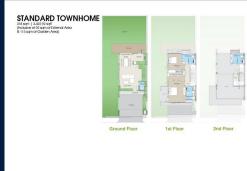

■ NO. OF FLOORS:

■ FLOOR/LEVEL: N/A - N/A

■ BED ROOMS: 2
■ BATH ROOMS: 3
■ MAIDS ROOMS: N/A
■ PARKING SPACES: N/A

**■ LAYOUT TYPE**: REGULAR

■ FACING: N/A
■ VIEWING: OTHER

■ SELLING PRICE: CALL FOR PRICE

**■ COMPLETION YEAR:** 202