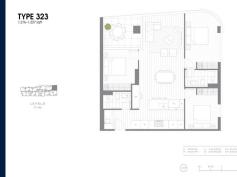

## **RESIDENTIAL - CONDOMINIUM** 1,216SQFT (113SQM) / CALL FOR PRICE!

Magnolia: 3 - Bedroom + Study

#### **RESIDENTIAL - CONDOMINIUM**

235 SPRINGVALE ROAD, GLEN WAVERLEY, VIC 3150, MELBOURNE, MELBOURNE, AUSTRALIA

**LISTING ID:** SGLD36387258 **TENURE: FREEHOLD** ■ TITLE: N/A

SIZE BUILT-UP: 1,216SQFT (113SQM) SIZE LAND: 2.619AC (1.060HA)

■ NO. OF FLOORS: 18 FLOOR/LEVEL: N/A - N/A **BED ROOMS:** 3

**BATH ROOMS:** 2 **MAIDS ROOMS:** N/A ■ PARKING SPACES: N/A **CORNER** LAYOUT TYPE:

**■ FACING:** N/A **VIEWING: OTHER** 

**■ SELLING PRICE:** 