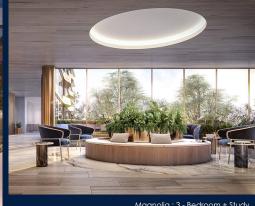

## **RESIDENTIAL - CONDOMINIUM** 1,216SQFT (113SQM) / CALL FOR PRICE!

Magnolia: 3 - Bedroom + Study

#### **SKY GARDEN**

Spacious 1,216sqft (113sqm), partially furnished, 3 bedroom, 2 bathroom Condominium for Sale. Completion in 2021, this corner unit is in original condition. Others: freehold This property is currently vacant and ready to move in. Location: Melbourne, Australia.