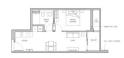

### **RESIDENTIAL - CONDOMINIUM**

99, STILL ROAD, EAST COAST, MARINE PARADE, SINGAPORE 423989

LISTING ID: TENURE: TITLE: SIZE BUILT-UP: SIZE LAND: NO. OF FLOORS: FLOOR/LEVEL: BED ROOMS: BATH ROOMS: MAIDS ROOMS: PARKING SPACES: LAYOUT TYPE: FACING: VIEWING: SELLING PRICE: COMPLETION YEAR: SGLD37285776 FREEHOLD N/A 614SQFT (57SQM) 23,541SQFT (2,187SQM) 5 3 - MIDDLE FLOOR 1 1 N/A N/A REGULAR N/A OTHER GALL FOR PRICEI

#### CLAYDENCE

Condominium for Sale: Partially furnished, 1 bedroom, 1 bathroom. Completion in 2025, this unit is in original condition. Tenure: Freehold Located in Singapore's district D15 near East Coast, Marine Parade in the area East Coast (Central region).