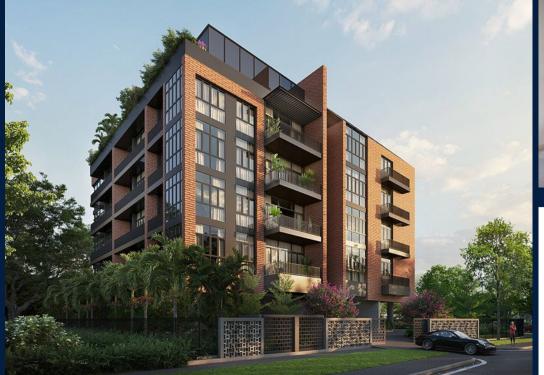

### **RESIDENTIAL - CONDOMINIUM**

99, STILL ROAD, EAST COAST, MARINE PARADE, SINGAPORE 423989

LISTING ID: TENURE: TITLE: SIZE BUILT-UP: SIZE LAND: NO. OF FLOORS: FLOOR/LEVEL: BED ROOMS: BATH ROOMS: MAIDS ROOMS: PARKING SPACES: LAYOUT TYPE: FACING: VIEWING: SELLING PRICE: COMPLETION YEAR: SGLD37285776 FREEHOLD N/A 614SQFT (57SQM) 23,541SQFT (2,187SQM) 5 3 - MIDDLE FLOOR 1 1 N/A N/A REGULAR N/A OTHER GALL FOR PRICEI

#### CLAYDENCE

Condominium for Sale: Partially furnished, 1 bedroom, 1 bathroom. Completion in 2025, this unit is in original condition. Tenure: Freehold Located in Singapore's district D15 near East Coast, Marine Parade in the area East Coast (Central region).