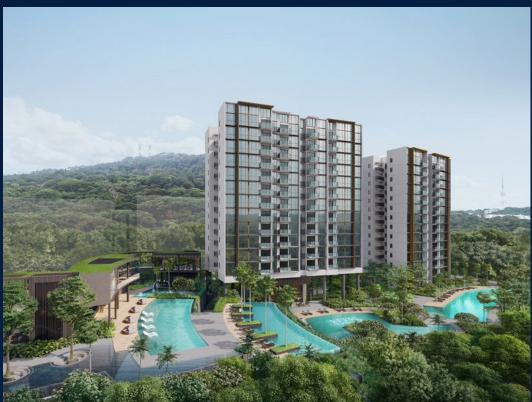

### **RESIDENTIAL - CONDOMINIUM**

3 DAIRY FARM WALK, BUKIT BATOK, BUKIT PANJANG, CHOA CHU KANG, SINGAPORE 679625

SGLD38604303 **LISTING ID:** TENURE: **LEASEHOLD 99** 

■ TITLE: N/A

■ SIZE BUILT-UP: 743SQFT (69SQM) SIZE LAND: 3.870AC (1.566HA)

#### THE BOTANY AT DAIRY FARM

Condominium for Sale: Partially furnished, 2 bedroom, 2 bathroom. Completion in 2027, this unit is in original condition. Tenure: Leasehold 99 Located in Singapore's district D23 near Bukit Batok, Bukit Panjang, Choa Chu Kang in the area North West (West region).