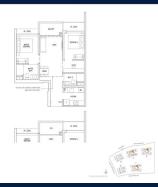

■ NO. OF FLOORS:

FLOOR/LEVEL: 1 - LOW FLOOR

**BED ROOMS:** 2+1 **BATH ROOMS: MAIDS ROOMS:** N/A ■ PARKING SPACES: N/A

**LAYOUT TYPE: REGULAR** 

**■ FACING:** N/A **VIEWING: OTHER** 

**■ SELLING PRICE:** 

**■ COMPLETION YEAR:** 

#### THE BOTANY AT DAIRY FARM

Condominium for Sale: Partially furnished, 2 bedroom, 2 bathroom. Completion in 2027, this unit is in original condition. Tenure: Leasehold 99 Located in Singapore's district D23 near Bukit Batok, Bukit Panjang, Choa Chu Kang in the area North West (West region).