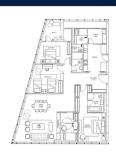

# RESIDENTIAL - CONDOMINIUM 2,088SQFT (194SQM) / CALL FOR PRICE!

3 - Bedroom

TYPE C5a

■ NO. OF FLOORS: N/A

■ FLOOR/LEVEL: N/A - HIGH FLOOR

■ BED ROOMS: 3+1
■ BATH ROOMS: 3
■ MAIDS ROOMS: N/A
■ PARKING SPACES: N/A
■ LAYOUT TYPE: CORNER

■ FACING: N/A
■ VIEWING: OTHER

■ SELLING PRICE: CALL FOR PRICE