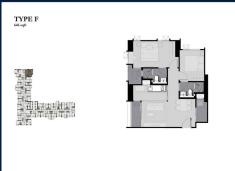

## **RESIDENTIAL - CONDOMINIUM** 646SQFT (60SQM) / CALL FOR PRICE!

2 - Bedroom

FLOOR/LEVEL: N/A - MIDDLE FLOOR

**BED ROOMS: BATH ROOMS:** 2 **MAIDS ROOMS:** N/A ■ PARKING SPACES: N/A **OTHER LAYOUT TYPE: ■ FACING:** N/A **VIEWING:** N/A

**■ SELLING PRICE:** 

**COMPLETION YEAR:** 

**CONDITION: ORIGINAL CONDITION FURNISHING:** PARTIALLY FURNISHED