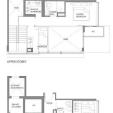

### **RESIDENTIAL - CONDOMINIUM**

**EVELYN RD, 3, 3 EVELYN RD, NEWTON, NOVENA,** 

**SINGAPORE 309727** 

■ LISTING ID: SGLD41842067 ■ TENURE: FREEHOLD

■ TITLE: N/A

■ **SIZE BUILT-UP**: 1,270SQFT (118SQM)
■ **SIZE LAND**: 9,873SQFT (917SQM)

**■ NO. OF FLOORS**: 16

■ FLOOR/LEVEL: 14 - HIGH FLOOR

■ BED ROOMS: 3
■ BATH ROOMS: 2
■ MAIDS ROOMS: N/A
■ PARKING SPACES: N/A

■ LAYOUT TYPE: REGULAR

■ FACING: N/A
■ VIEWING: OTHER

■ SELLING PRICE: CALL FOR PRICE

**■ COMPLETION YEAR:** 2026

■ CONDITION: ORIGINAL CONDITION
■ FURNISHING: PARTIALLY FURNISHED

■ LISTING DATE: OCT 04, 2023