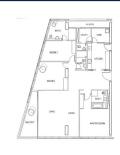

# RESIDENTIAL - CONDOMINIUM 2,120SQFT (197SQM) / CALL FOR PRICE!

3 - Bedroor

TYPE C5

■ NO. OF FLOORS: N/A

■ FLOOR/LEVEL: N/A - HIGH FLOOR

■ BED ROOMS: 3+1
■ BATH ROOMS: 3
■ MAIDS ROOMS: N/A
■ PARKING SPACES: N/A

■ LAYOUT TYPE: REGULAR

■ FACING: N/A
■ VIEWING: OTHER

■ SELLING PRICE: CALL FOR PRICE

## **REFLECTIONS AT KEPPEL BAY**

Spacious 2,120sqft (197sqm), partially furnished, 3 bedroom, 3 bathroom Condominium for Sale. Completed in 2011, this high floor unit is in original condition. Others: Leasehold 99, 1 other room(s) This property is currently vacant and ready to move in. Located in Singapore's district D04 near Harbourfront, Telok Blangah in the area Keppel (Central region).