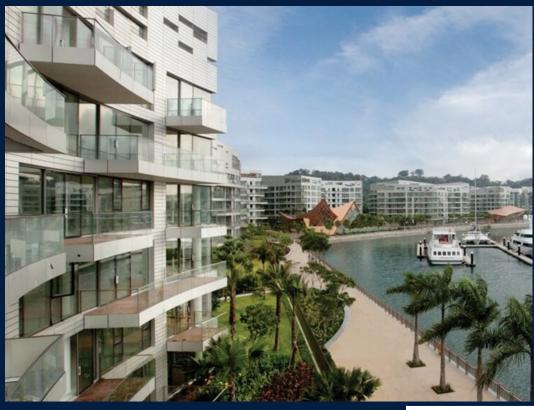

### **RESIDENTIAL - CONDOMINIUM**

REFLECTIONS AT KEPPEL BAY, 1, KEPPEL BAY VIEW, HARBOURFRONT, TELOK BLANGAH,

■ LISTING ID: SGLD42169394 ■ TENURE: LEASEHOLD 99

■ TITLE: N/A

■ **SIZE BUILT-UP**: 2,120SQFT (197SQM)
■ **SIZE LAND**: 20.757AC (8.400HA)

## **REFLECTIONS AT KEPPEL BAY**

Spacious 2,120sqft (197sqm), partially furnished, 3 bedroom, 3 bathroom Condominium for Sale. Completed in 2011, this high floor unit is in original condition. Others: Leasehold 99, 1 other room(s) This property is currently vacant and ready to move in. Located in Singapore's district D04 near Harbourfront, Telok Blangah in the area Keppel (Central region).