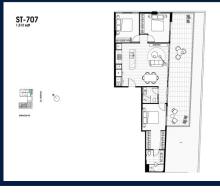

#### **RESIDENTIAL - APARTMENT**

512 - 544 SPENCER ST, WEST MELBOURNE, 3003, MELBOURNE, MELBOURNE, AUSTRALIA

SGLD42604344 **LISTING ID: TENURE: FREEHOLD** 

■ TITLE: N/A

SIZE BUILT-UP: 1,512SQFT (140SQM) SIZE LAND: 45,703SQFT (4,246SQM)

■ NO. OF FLOORS:

FLOOR/LEVEL: 7 - HIGH FLOOR

**BED ROOMS:** 3 **BATH ROOMS:** 2 **MAIDS ROOMS:** N/A ■ PARKING SPACES: N/A **LAYOUT TYPE:** 

**CORNER ■ FACING: EAST VIEWING: OTHER** 

**■ SELLING PRICE:** 