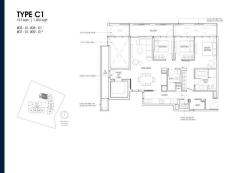

## RESIDENTIAL - CONDOMINIUM 1,410SQFT (131SQM) / CALL FOR PRICE!

3 - Bedroom Deluxe

■ BED ROOMS: 3
■ BATH ROOMS: 2
■ MAIDS ROOMS: N/A
■ PARKING SPACES: N/A

■ LAYOUT TYPE: CORNER
■ FACING: N/A
■ VIEWING: OTHER

■ SELLING PRICE: CALL FOR PRICE

**■ COMPLETION YEAR:** 2024

■ CONDITION: ORIGINAL CONDITION

#### 19 NASSIM

Spacious 1,410sqft (131sqm), unfurnished, 3 bedroom, 2 bathroom Condominium for Sale. Completion in 2024, this corner unit is in original condition. Others: Leasehold 99 This property is currently vacant and ready to move in. Located in Singapore's district D10 near Tanglin, Holland in the area Tanglin (Central region).