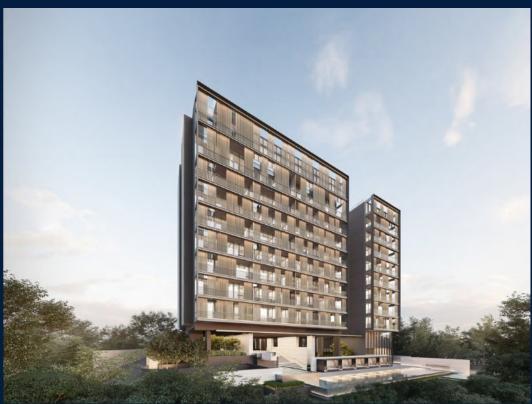

### 19, NASSIM HILL, TANGLIN, HOLLAND, SINGAPORE 258482

■ LISTING ID: SGLD44339074 ■ TENURE: LEASEHOLD 99

■ TITLE: N/A

■ SIZE BUILT-UP: 1,410SQFT (131SQM)
■ SIZE LAND: 1.429AC (0.578HA)

■ NO. OF FLOORS: 10 ■ FLOOR/LEVEL: N/A - N/A

#### 19 NASSIM

Spacious 1,410sqft (131sqm), unfurnished, 3 bedroom, 2 bathroom Condominium for Sale. Completion in 2024, this corner unit is in original condition. Others: Leasehold 99 This property is currently vacant and ready to move in. Located in Singapore's district D10 near Tanglin, Holland in the area Tanglin (Central region).