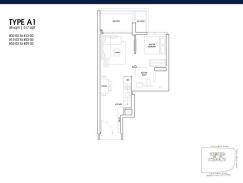

**■ NO. OF FLOORS**: 39

■ FLOOR/LEVEL: 39 - HIGH FLOOR

■ BED ROOMS: 1
■ BATH ROOMS: 1
■ MAIDS ROOMS: N/A
■ PARKING SPACES: N/A

■ LAYOUT TYPE: REGULAR

■ FACING: N/A
■ VIEWING: OTHER

■ SELLING PRICE: CALL FOR PRICE

**■ COMPLETION YEAR:** 2025

■ CONDITION: ORIGINAL CONDITION
■ FURNISHING: PARTIALLY FURNISHED

■ LISTING DATE: AUG 29, 2023