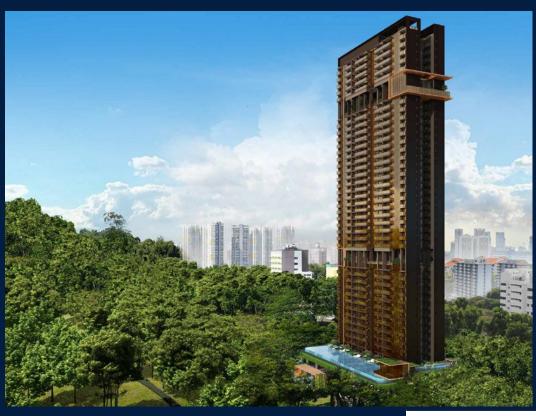

#### **RESIDENTIAL - APARTMENT**

173 CHIN SWEE ROAD, ALEXANDRA, COMMONWEALTH, SINGAPORE 169878

■ LISTING ID: SGLD44400384 ■ TENURE: LEASEHOLD 99

■ TITLE: N/A

■ **SIZE BUILT-UP**: 517SQFT (48SQM)
■ **SIZE LAND**: 1.656AC (0.670HA)

**■ NO. OF FLOORS**: 39

■ FLOOR/LEVEL: 39 - HIGH FLOOR

■ BED ROOMS: 1
■ BATH ROOMS: 1
■ MAIDS ROOMS: N/A
■ PARKING SPACES: N/A

■ LAYOUT TYPE: REGULAR

■ FACING: N/A
■ VIEWING: OTHER

■ SELLING PRICE: CALL FOR PRICE

**■ COMPLETION YEAR:** 2025

■ CONDITION: ORIGINAL CONDITION
■ FURNISHING: PARTIALLY FURNISHED

■ LISTING DATE: AUG 29, 2023

#### THE LANDMARK

Apartment for Sale: Partially furnished, 1 bedroom, 1 bathroom. Completed in 2025, this unit is in original condition. Tenure: Leasehold 99 Located in Singapore's district D03 near Alexandra, Commonwealth in the area Central South (Central region).