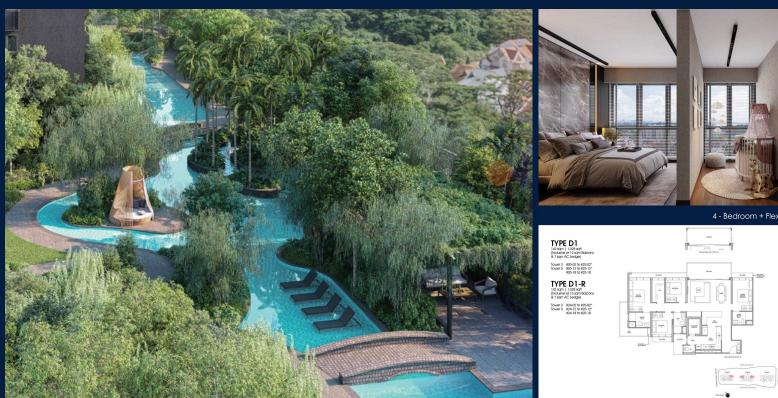

# LENTOR MODERN

Condominium for Sale: Partially furnished, 4 bedroom, 4 bathroom. Completion in 2028, this end lot unit is in original condition. Tenure: Leasehold 99 Located in Singapore's district D26 near Mandai, Upper Thomson in the area North (North region).