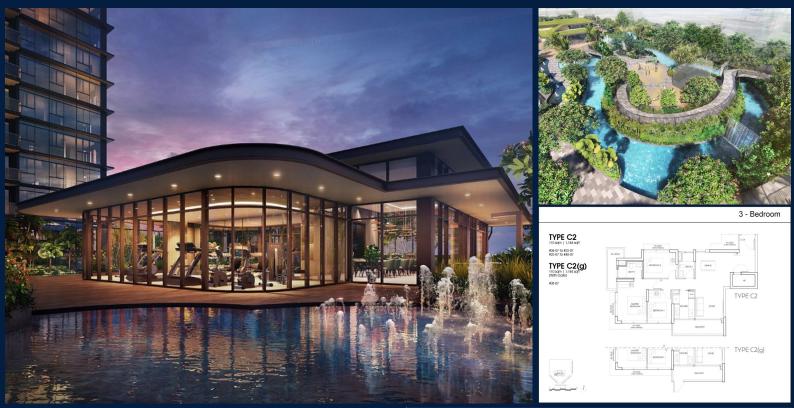

#### **RESIDENTIAL - CONDOMINIUM**

2, JURONG EAST CENTRAL 1, BOON LAY, JURONG, TUAS, SINGAPORE 609731

LISTING ID: TENURE: TITLE: SIZE BUILT-UP: SIZE LAND: NO. OF FLOORS: FLOOR/LEVEL: BED ROOMS: BATH ROOMS: MAIDS ROOMS: PARKING SPACES: LAYOUT TYPE: FACING: VIEWING: SELLING PRICE: COMPLETION YEAR:

CONDITION:

FURNISHING:

LISTING DATE:

**31** SGLD44869053 LEASEHOLD 99 N/A 1,184SQFT (110SQM) 1.920AC (0.777HA) 40 3 - LOW FLOOR 3 2 N/A N/A REGULAR N/A OTHER CALL FOR PRICE!

#### JDEN

Condominium for Sale: Partially furnished, 3 bedroom, 2 bathroom. Completion in 2027, this low floor unit is in original condition. Tenure: Leasehold 99 Located in Singapore's district D22 near Boon Lay, Jurong, Tuas in the area Far West (West region).