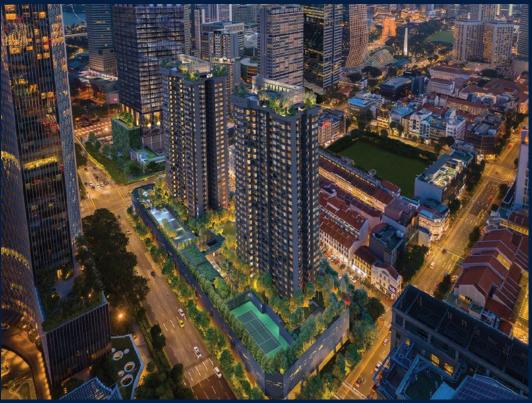

## **RESIDENTIAL - CONDOMINIUM**

16, 18, 20 TAN QUEE LAN STREET, BEACH ROAD, BUGIS, ROCHOR, SINGAPORE 188098

■ LISTING ID: SGLD48365583 ■ TENURE: LEASEHOLD 99

■ TITLE: N/A

■ **SIZE BUILT-UP**: 409SQFT (38SQM)
■ **SIZE LAND**: 2.849AC (1.153HA)

### **MIDTOWN MODERN**

Condominium for Sale: Partially furnished, 1 bedroom, 1 bathroom. Completed in 2025, this unit is in original condition. Tenure: Leasehold 99 Located in Singapore's district D07 near Beach Road, Bugis, Rochor in the area Beach Road (Central region).