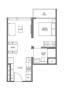

# RESIDENTIAL - CONDOMINIUM 409SQFT (38SQM) / CALL FOR PRICE!

1 - Bedroom

■ NO. OF FLOORS: 30

■ FLOOR/LEVEL: 30 - HIGH FLOOR

■ BED ROOMS: 1
■ BATH ROOMS: 1
■ MAIDS ROOMS: N/A
■ PARKING SPACES: N/A

■ LAYOUT TYPE: REGULAR

■ FACING: N/A
■ VIEWING: OTHER

■ SELLING PRICE: CALL FOR PRICE