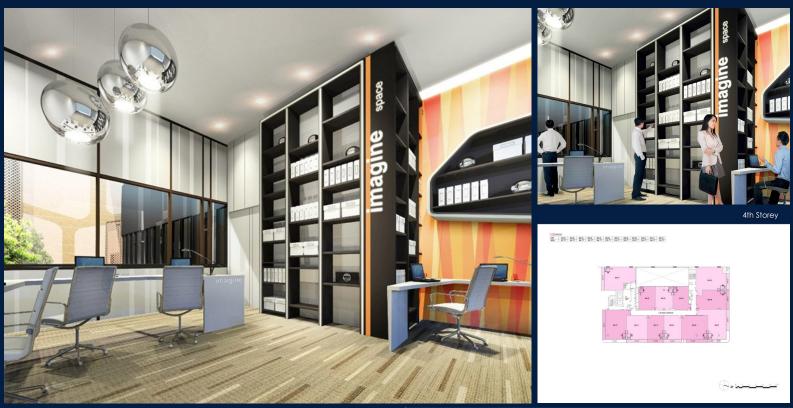

# FOR SALE

## COMMERCIAL - RETAIL 840SQFT (78SQM) / CALL FOR PRICE!



#### **COMMERCIAL - RETAIL**

160, CHANGI ROAD, EUNOS, GEYLANG, PAYA LEBAR, SINGAPORE 419728

LISTING ID:
TENURE:
TITLE:
SIZE BUILT-UP:
SIZE LAND:
NO. OF FLOORS:
FLOOR/LEVEL:
PARKING SPACES:
LAYOUT TYPE:
FACING:
VIEWING:
SELLING PRICE:
COMPLETION YEAR:

**CONDITION:** 

LISTING DATE:

SGLD48777006 FREEHOLD N/A 840SQFT (78SQM) 17,973SQFT (1,670SQM) 5 4 - HIGH FLOOR N/A REGULAR N/A OTHER CALL FOR PRICEL

2017 ORIGINAL CONDITION SEP 24, 2019

WIEWIEN WONGSO - HUTTONS ASIA PTE LTD

3 Bishan Place #05-01 CPF Bishan Building

### HEXACUBE

Fourth storey office lot at 840 sqft

#### **INTERIOR FACILITIES**

- Air-Conditioning
- Internet Connection

VISIT THIS PROPERTY AT: https://www.wiewien.com/property/SGLD48777006

+65 9270 7479 WhatsApp Me S

0

wiewienhuttons@gmail.com

L3008899K R043874C