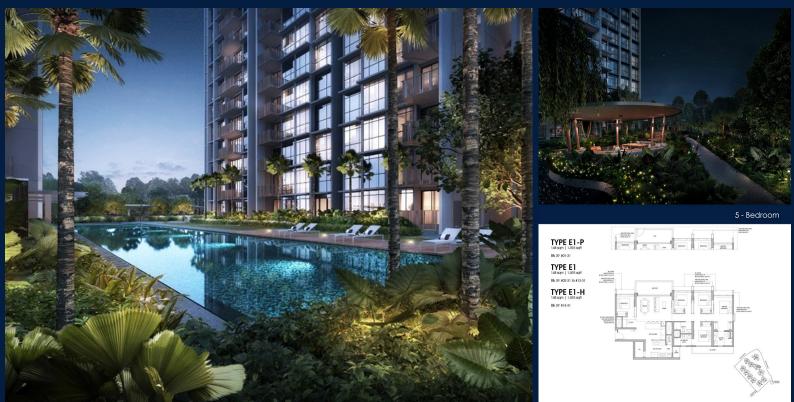

SGLD48957418 LEASEHOLD 99 N/A 1,593SQFT (148SQM) 5.316AC (2.151HA) 14 1 - LOW FLOOR 5+1 4 N/A N/A CORNER N/A OTHER CALL FOR PRICE!

2027 ORIGINAL CONDITION PARTIALLY FURNISHED MAR 23, 2023

WIEWIEN WONGSO - HUTTONS ASIA PTE LTD

## **NORTH GAIA**

Executive Condo for Sale: Partially furnished, 5 bedroom, 4 bathroom. Completion in 2027, this corner unit is in original condition. Tenure: Leasehold 99 Located in Singapore's district D27 near Sembawang, Yishun in the area Far North (North region).