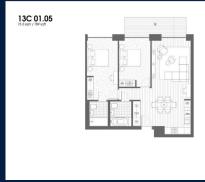

## **RESIDENTIAL - APARTMENT**

NORTH WOOLWICH ROAD, LONDON, E16 2BG, LONDON, LONDON, UNITED KINGDOM

■ LISTING ID: SGLD50310778 ■ TENURE: LEASEHOLD 999

■ TITLE: N/A

■ SIZE BUILT-UP: 789SQFT (73SQM)

■ SIZE LAND: N/A
■ NO. OF FLOORS: 7
■ FLOOR/LEVEL: N/A - N/A
■ BED ROOMS: 2

■ BATH ROOMS: 2
■ MAIDS ROOMS: N/A
■ PARKING SPACES: N/A

■ LAYOUT TYPE: REGULAR

■ FACING: N/A
■ VIEWING: OTHER

■ SELLING PRICE: CALL FOR PRICE

**■ COMPLETION YEAR:** 2017

■ CONDITION: ORIGINAL CONDITION
■ FURNISHING: PARTIALLY FURNISHED